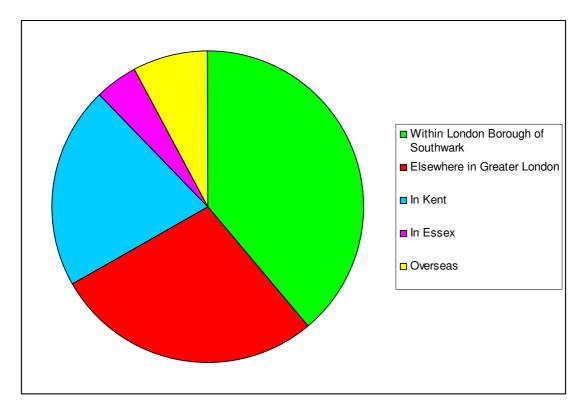

## RELOCATED HEYGATE LEASEHOLDERS

- 179 Residential leaseholders
- 59 were non-resident owners (investors)
- 120 resident owners

Records are not held where 27 of the resident owners relocated to. This leaves a sample of 93 and records show they relocated as follows:

| Within London Borough of Southwark | 35 | (38%) |
|------------------------------------|----|-------|
| Elsewhere in Greater London        | 25 | (27%) |
| In Kent                            | 19 | (20%) |
| In Essex                           | 4  | (6%)  |
| Overseas/elsewhere                 | 7  | (9%)  |

This relocation information is depicted on the pie chart below